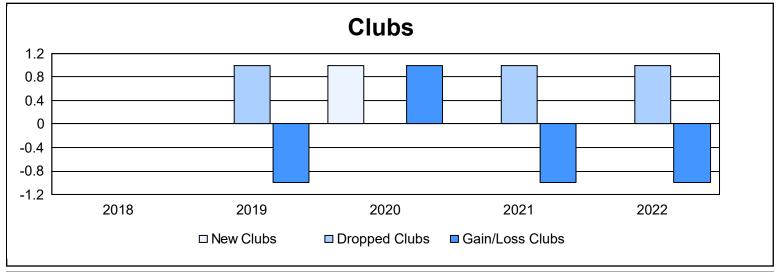

District 111OM As of June 2022 Cumulative

| Year      | New<br>Clubs | Dropped<br>Clubs | Gain/<br>Loss<br>Clubs | New<br>Members | Charter<br>Members | Reinstate<br>Members | Transfer<br>Members | Total<br>Member<br>Added | Total<br>Members<br>Dropped | Gain/<br>Loss<br>Members |
|-----------|--------------|------------------|------------------------|----------------|--------------------|----------------------|---------------------|--------------------------|-----------------------------|--------------------------|
| 2017-2018 | 0            | 0                | 0                      | 66             | 0                  | 2                    | 3                   | 71                       | 80                          | -9                       |
| 2018-2019 | 0            | 1                | -1                     | 75             | 0                  | 1                    | 3                   | 79                       | 106                         | -27                      |
| 2019-2020 | 1            | 0                | 1                      | 57             | 24                 | 0                    | 7                   | 88                       | 83                          | 5                        |
| 2020-2021 | 0            | 1                | -1                     | 58             | 0                  | 1                    | 2                   | 61                       | 81                          | -20                      |
| 2021-2022 | 0            | 1                | -1                     | 56             | 0                  | 1                    | 3                   | 60                       | 78                          | -18                      |
| Average   | 0            | 1                | 0                      | 62             | 5                  | 1                    | 4                   | 72                       | 86                          | -14                      |